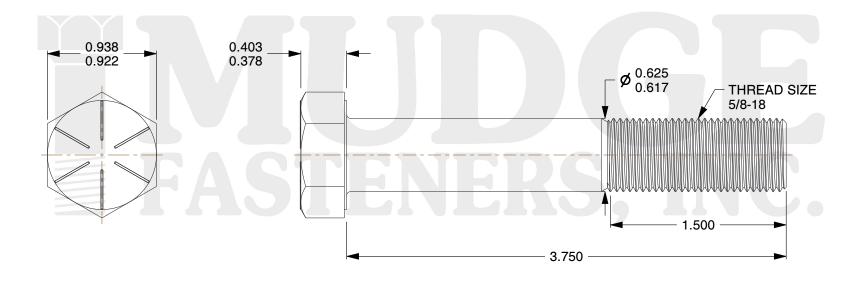

## Notes:

HEAD STYLE: HEX HEAD
 SCREW TYPE: CAP SCREW
 STANDARD: ANSI B18.2.1

4. MATERIAL: GRADE 8
5. FINISH: ZINC YELLOW

8 www.mudgefasteners.com

This file and any associated information and specifications are provided for reference and evaluation purposes only and are subject to change without notice. Mudge Fasteners makes no representations, warranties, or guarantees as to the appropriateness, accuracy, completeness, or suitability for any purpose of the file, information, or specification. You are solely responsible for the use of the file, information, and specifications.

|                          |                                          | UNIT   |
|--------------------------|------------------------------------------|--------|
| COMPONENT<br>DESCRIPTION | 5/8-18X3-3/4 HEX CAP GR.8<br>ZINC YELLOW | INCH   |
|                          |                                          | SHEET  |
|                          |                                          | 1 of 1 |
| PART NUMBER              | 221062F0375Z2                            | SCALE  |
| MATERIAL                 | GRADE 8                                  | 1.221  |