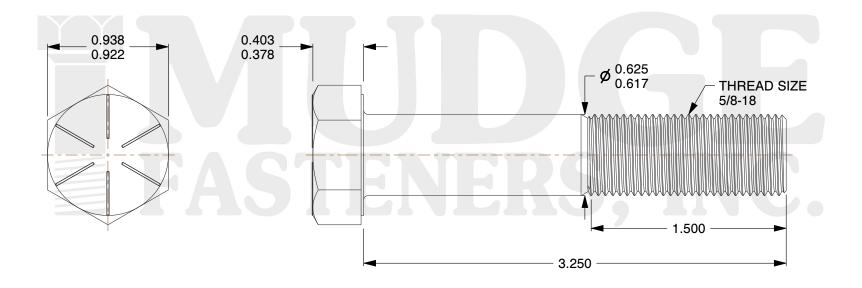

## Notes:

HEAD STYLE: HEX HEAD
SCREW TYPE: CAP SCREW
STANDARD: ANSI B18.2.1
MATERIAL: GRADE 8

5. FINISH: ZINC YELLOW

@ www.mudgefasteners.com

This file and any associated information and specifications are provided for reference and evaluation purposes only and are subject to change without notice. Mudge Fasteners makes no representations, warranties, or guarantees as to the appropriateness, accuracy, completeness, or suitability for any purpose of the file, information, or specification. You are solely responsible for the use of the file, information, and specifications.

|                          |                                          | UNIT   |
|--------------------------|------------------------------------------|--------|
| COMPONENT<br>DESCRIPTION | 5/8-18X3-1/4 HEX CAP GR.8<br>ZINC YELLOW | INCH   |
|                          |                                          | SHEET  |
|                          |                                          | 1 of 1 |
| PART NUMBER              | 221062F0325Z2                            | SCALE  |
| MATERIAL                 | GRADE 8                                  | 1.354  |