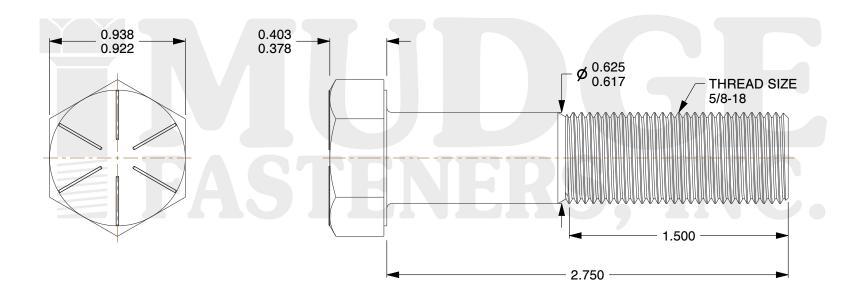

## Notes:

HEAD STYLE: HEX HEAD
SCREW TYPE: CAP SCREW
STANDARD: ANSI B18.2.1
MATERIAL: GRADE 8

5. FINISH: ZINC YELLOW

8 www.mudgefasteners.com

This file and any associated information and specifications are provided for reference and evaluation purposes only and are subject to change without notice. Mudge Fasteners makes no representations, warranties, or guarantees as to the appropriateness, accuracy, completeness, or suitability for any purpose of the file, information, or specification. You are solely responsible for the use of the file, information, and specifications.

|                          |                                          | UNIT   |
|--------------------------|------------------------------------------|--------|
| COMPONENT<br>DESCRIPTION | 5/8-18X2-3/4 HEX CAP GR.8<br>ZINC YELLOW | INCH   |
|                          |                                          | SHEET  |
|                          |                                          | 1 of 1 |
| PART NUMBER              | 221062F0275Z2                            | SCALE  |
| MATERIAL                 | GRADE 8                                  | 1.520  |