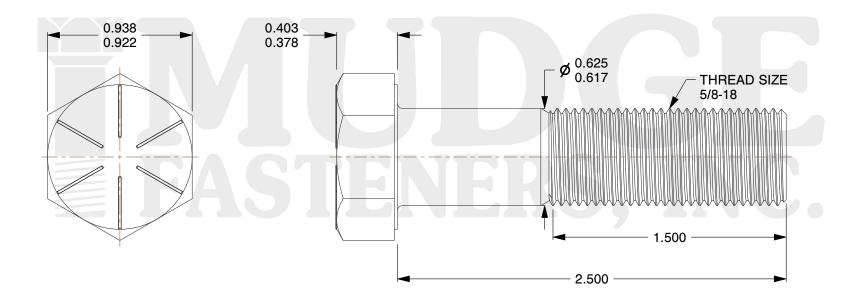

## Notes:

HEAD STYLE: HEX HEAD
SCREW TYPE: CAP SCREW
STANDARD: ANSI B18.2.1
MATERIAL: GRADE 8

5. FINISH: ZINC YELLOW

@ www.mudgefasteners.com

This file and any associated information and specifications are provided for reference and evaluation purposes only and are subject to change without notice. Mudge Fasteners makes no representations, warranties, or guarantees as to the appropriateness, accuracy, completeness, or suitability for any purpose of the file, information, or specification. You are solely responsible for the use of the file, information, and specifications.

|                          |                                          | UNIT   |
|--------------------------|------------------------------------------|--------|
| COMPONENT<br>DESCRIPTION | 5/8-18X2-1/2 HEX CAP GR.8<br>ZINC YELLOW | INCH   |
|                          |                                          | SHEET  |
|                          |                                          | 1 of 1 |
| PART NUMBER              | 221062F0250Z2                            | SCALE  |
| MATERIAL                 | GRADE 8                                  | 1.620  |