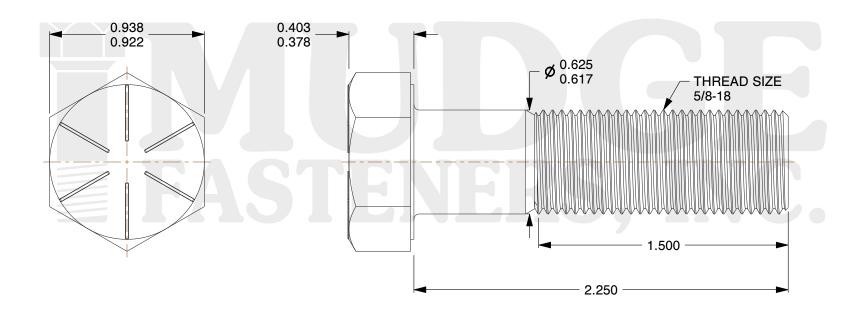

## Notes:

HEAD STYLE: HEX HEAD
SCREW TYPE: CAP SCREW
STANDARD: ANSI B18.2.1
MATERIAL: GRADE 8

5. FINISH: ZINC YELLOW

@ www.mudgefasteners.com

This file and any associated information and specifications are provided for reference and evaluation purposes only and are subject to change without notice. Mudge Fasteners makes no representations, warranties, or guarantees as to the appropriateness, accuracy, completeness, or suitability for any purpose of the file, information, or specification. You are solely responsible for the use of the file, information, and specifications.

|                          |                                          | UNIT   |
|--------------------------|------------------------------------------|--------|
| COMPONENT<br>DESCRIPTION | 5/8-18X2-1/4 HEX CAP GR.8<br>ZINC YELLOW | INCH   |
|                          |                                          | SHEET  |
|                          |                                          | 1 of 1 |
| PART NUMBER              | 221062F0225Z2                            | SCALE  |
| MATERIAL                 | GRADE 8                                  | 1.733  |