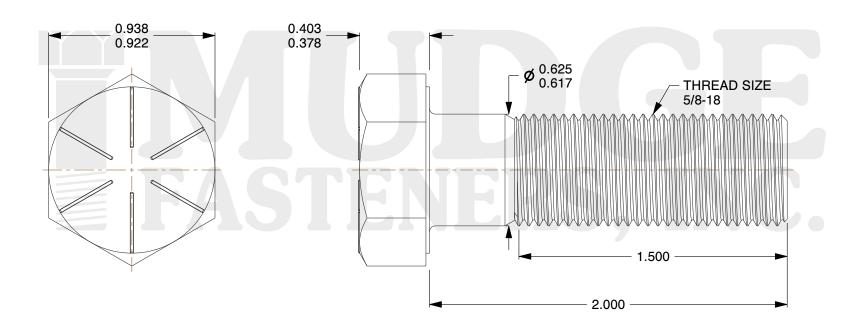

## Notes:

HEAD STYLE: HEX HEAD
SCREW TYPE: CAP SCREW
STANDARD: ANSI B18.2.1
MATERIAL: GRADE 8

5. FINISH: ZINC YELLOW

@ www.mudgefasteners.com

This file and any associated information and specifications are provided for reference and evaluation purposes only and are subject to change without notice. Mudge Fasteners makes no representations, warranties, or guarantees as to the appropriateness, accuracy, completeness, or suitability for any purpose of the file, information, or specification. You are solely responsible for the use of the file, information, and specifications.

|                          |                                      | UNIT   |
|--------------------------|--------------------------------------|--------|
| COMPONENT<br>DESCRIPTION | 5/8-18X2 HEX CAP GR.8<br>ZINC YELLOW | INCH   |
|                          |                                      | SHEET  |
|                          |                                      | 1 of 1 |
| PART NUMBER              | 221062F0200Z2                        | SCALE  |
| MATERIAL                 | GRADE 8                              | 1.863  |