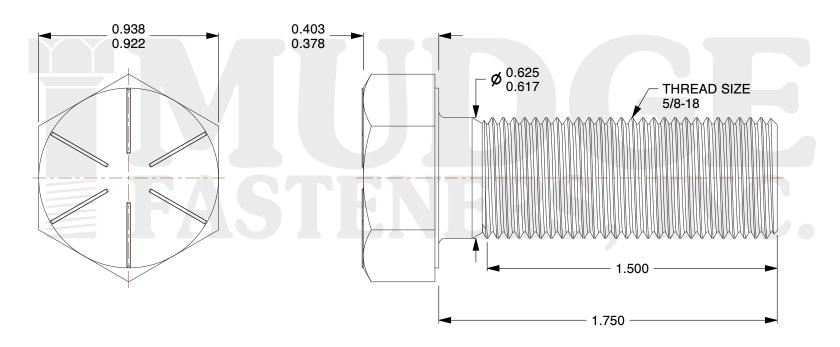

## Notes:

1. HEAD STYLE: HEX HEAD
2. SCREW TYPE: CAP SCREW
3. STANDARD: ANSI B18.2.1

4. MATERIAL: GRADE 8
5. FINISH: ZINC YELLOW

g www.mudgefasteners.com

This file and any associated information and specifications are provided for reference and evaluation purposes only and are subject to change without notice. Mudge Fasteners makes no representations, warranties, or guarantees as to the appropriateness, accuracy, completeness, or suitability for any purpose of the file, information, or specification. You are solely responsible for the use of the file, information, and specifications.

|                          |                                          | UNIT   |
|--------------------------|------------------------------------------|--------|
| COMPONENT<br>DESCRIPTION | 5/8-18X1-3/4 HEX CAP GR.8<br>ZINC YELLOW | INCH   |
|                          |                                          | SHEET  |
|                          |                                          | 1 of 1 |
| PART NUMBER              | 221062F0175Z2                            | SCALE  |
| MATERIAL                 | GRADE 8                                  | 2.014  |