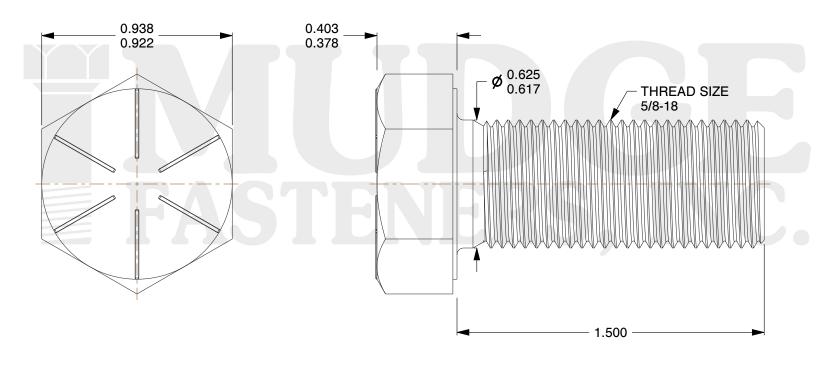

## Notes:

HEAD STYLE: HEX HEAD
 SCREW TYPE: CAP SCREW
 STANDARD: ANSI B18.2.1

4. MATERIAL: GRADE 8
5. FINISH: ZINC YELLOW

@www.mudgefasteners.com

This file and any associated information and specifications are provided for reference and evaluation purposes only and are subject to change without notice. Mudge Fasteners makes no representations, warranties, or guarantees as to the appropriateness, accuracy, completeness, or suitability for any purpose of the file, information, or specification. You are solely responsible for the use of the file, information, and specifications.

| COMPONENT<br>DESCRIPTION | 5/8-18X1-1/2 HEX CAP GR.8<br>ZINC YELLOW | UNIT   |
|--------------------------|------------------------------------------|--------|
|                          |                                          | INCH   |
|                          |                                          | SHEET  |
|                          |                                          | 1 of 1 |
| PART NUMBER              | 221062F0150Z2                            | SCALE  |
| MATERIAL                 | GRADE 8                                  | 2.133  |