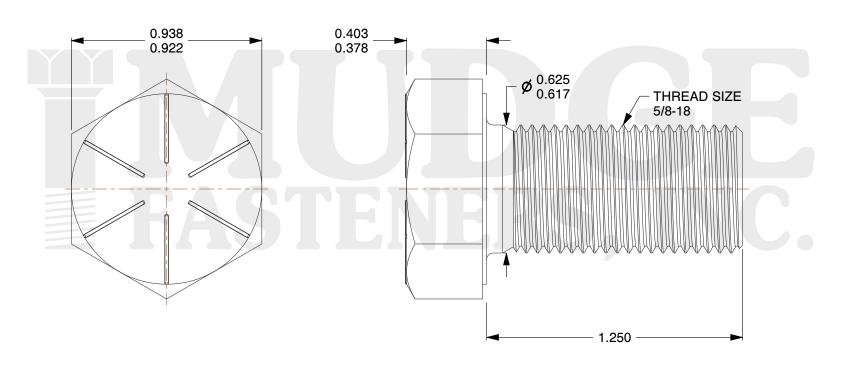

## Notes:

HEAD STYLE: HEX HEAD
SCREW TYPE: CAP SCREW
STANDARD: ANSI B18.2.1
MATERIAL: GRADE 8

5. FINISH: ZINC YELLOW

@ www.mudgefasteners.com

This file and any associated information and specifications are provided for reference and evaluation purposes only and are subject to change without notice. Mudge Fasteners makes no representations, warranties, or guarantees as to the appropriateness, accuracy, completeness, or suitability for any purpose of the file, information, or specification. You are solely responsible for the use of the file, information, and specifications.

|                          |                                          | UNIT   |
|--------------------------|------------------------------------------|--------|
| COMPONENT<br>DESCRIPTION | 5/8-18X1-1/4 HEX CAP GR.8<br>ZINC YELLOW | INCH   |
|                          |                                          | SHEET  |
|                          |                                          | 1 of 1 |
| PART NUMBER              | 221062F0125Z2                            | SCALE  |
| MATERIAL                 | GRADE 8                                  | 2.133  |