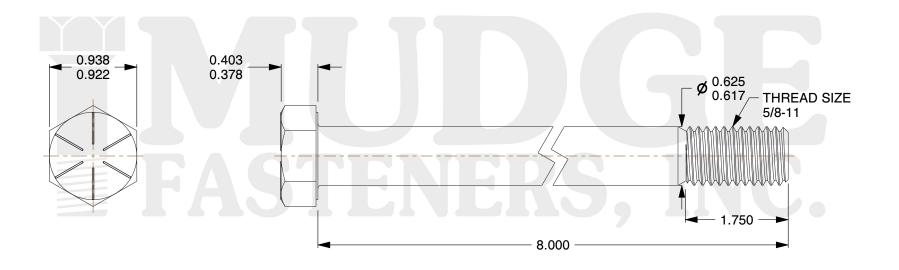

## Notes:

1. HEAD STYLE: HEX HEAD 2. SCREW TYPE: CAP SCREW 3. STANDARD: ANSI B18.2.1

4. MATERIAL: GRADE 8

5. FINISH: TRIVALENT BLACK ZINC

subject to change without notice. Mudge Fasteners makes no representations, warranties, or guarantees as to the appropriateness, accuracy, completeness, or suitability for any purpose of the file, information, or specification. You are solely responsible for the use of the file, information, and specifications.

| COMPONENT<br>DESCRIPTION | 5/8-11X8 HEX CAP GR.8<br>TRIVALENT BLACK ZINC | UNIT   |
|--------------------------|-----------------------------------------------|--------|
|                          |                                               | INCH   |
|                          |                                               | SHEET  |
|                          |                                               | 1 of 1 |
| PART NUMBER              | 221062C0800TZ4                                | SCALE  |
| MATERIAL                 | GRADE 8                                       | 0.980  |