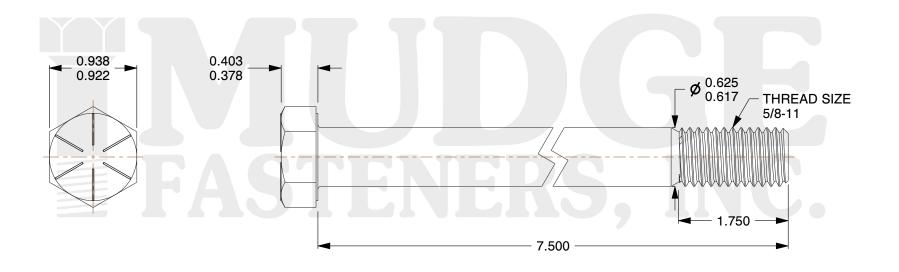

## Notes:

1. HEAD STYLE: HEX HEAD 2. SCREW TYPE: CAP SCREW 3. STANDARD: ANSI B18.2.1

4. MATERIAL: GRADE 8
5. FINISH: ZINC YELLOW

@www.mudgefasteners.com

This file and any associated information and specifications are provided for reference and evaluation purposes only and are subject to change without notice. Mudge Fasteners makes no representations, warranties, or guarantees as to the appropriateness, accuracy, completeness, or suitability for any purpose of the file, information, or specification. You are solely responsible for the use of the file, information, and specifications.

|                          |                                          | UNIT   |
|--------------------------|------------------------------------------|--------|
| COMPONENT<br>DESCRIPTION | 5/8-11X7-1/2 HEX CAP GR.8<br>ZINC YELLOW | INCH   |
|                          |                                          | SHEET  |
|                          |                                          | 1 of 1 |
| PART NUMBER              | 221062C0750Z2                            | SCALE  |
| MATERIAL                 | GRADE 8                                  | 0.980  |