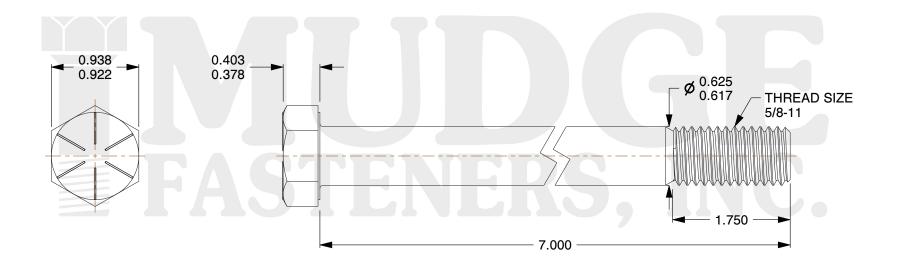

## Notes:

1. HEAD STYLE: HEX HEAD 2. SCREW TYPE: CAP SCREW 3. STANDARD: ANSI B18.2.1

4. MATERIAL: GRADE 8
5. FINISH: ZINC YELLOW

g www.mudgefasteners.com

This file and any associated information and specifications are provided for reference and evaluation purposes only and are subject to change without notice. Mudge Fasteners makes no representations, warranties, or guarantees as to the appropriateness, accuracy, completeness, or suitability for any purpose of the file, information, or specification. You are solely responsible for the use of the file, information, and specifications.

|  | COMPONENT<br>DESCRIPTION | 5/8-11X7 HEX CAP GR.8<br>ZINC YELLOW | UNIT   |
|--|--------------------------|--------------------------------------|--------|
|  |                          |                                      | INCH   |
|  |                          |                                      | SHEET  |
|  |                          |                                      | 1 of 1 |
|  | PART NUMBER              | 221062C0700Z2                        | SCALE  |
|  | MATERIAL                 | GRADE 8                              | 0.980  |