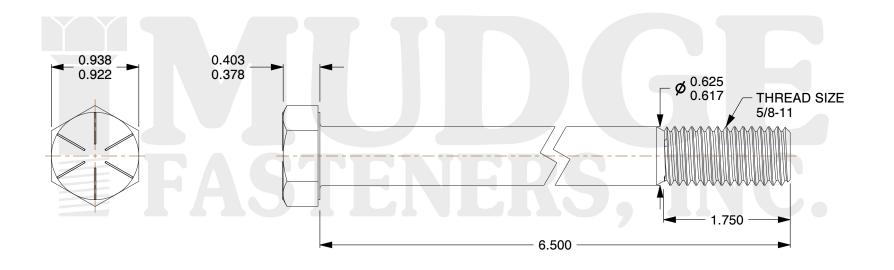

## Notes:

1. HEAD STYLE: HEX HEAD
2. SCREW TYPE: CAP SCREW
3. STANDARD: ANSI B18.2.1

4. MATERIAL: GRADE 8

5. FINISH: TRIVALENT BLACK ZINC

subject to change without notice. Mudge Fasteners makes no representations, warranties, or guarantees as to the appropriateness, accuracy, completeness, or suitability for any purpose of the file, information, or specification. You are solely responsible for the use of the file, information, and specifications.

| COMPONENT<br>DESCRIPTION | 5/8-11X6-1/2 HEX CAP GR.8<br>TRIVALENT BLACK ZINC | UNIT   |
|--------------------------|---------------------------------------------------|--------|
|                          |                                                   | INCH   |
|                          |                                                   | SHEET  |
|                          |                                                   | 1 of 1 |
| PART NUMBER              | 221062C0650TZ4                                    | SCALE  |
| MATERIAL                 | GRADE 8                                           | 0.980  |