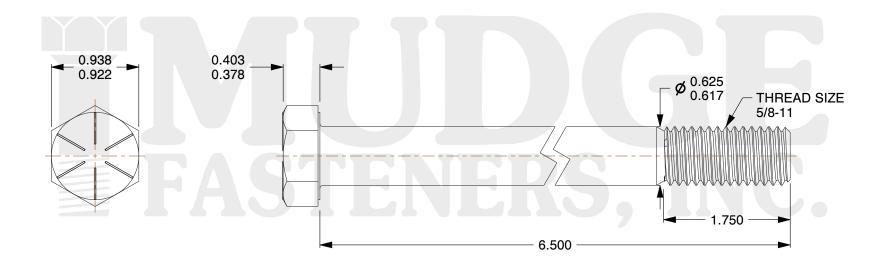

## Notes:

1. HEAD STYLE: HEX HEAD 2. SCREW TYPE: CAP SCREW

3. STANDARD: ANSI B18.2.1 4. MATERIAL: GRADE 8

5. FINISH: PLAIN

provided for reference and evaluation purposes only and are subject to change without notice. Mudge Fasteners makes no representations, warranties, or guarantees as to the appropriateness, accuracy, completeness, or suitability for any purpose of the file, information, or specification. You are solely responsible for the use of the file, information, and specifications.

| COMPONENT<br>DESCRIPTION | 5/8-11X6-1/2 HEX CAP GR.8<br>PLAIN | UNIT   |
|--------------------------|------------------------------------|--------|
|                          |                                    | INCH   |
|                          |                                    | SHEET  |
|                          |                                    | 1 of 1 |
| PART NUMBER              | 221062C0650PN                      | SCALE  |
| MATERIAL                 | GRADE 8                            | 0.980  |