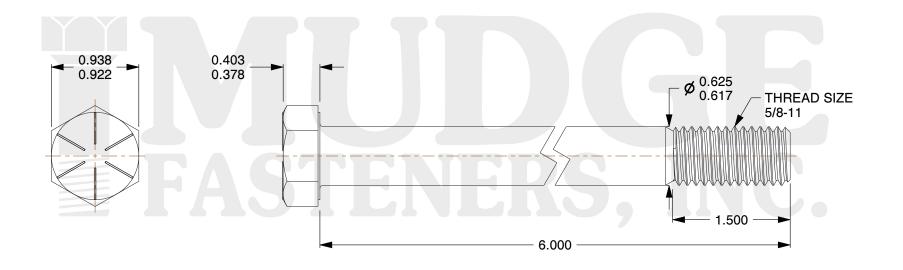

## Notes:

1. HEAD STYLE: HEX HEAD 2. SCREW TYPE: CAP SCREW 3. STANDARD: ANSI B18.2.1

4. MATERIAL: GRADE 8
5. FINISH: ZINC YELLOW

provided for reference and evaluation purposes only and are subject to change without notice. Mudge Fasteners makes no representations, warranties, or guarantees as to the appropriateness, accuracy, completeness, or suitability for any purpose of the file, information, or specification. You are solely responsible for the use of the file, information, and specifications.

| COMPONENT<br>DESCRIPTION | 5/8-11X6 HEX CAP GR.8<br>ZINC YELLOW | UNIT   |
|--------------------------|--------------------------------------|--------|
|                          |                                      | INCH   |
|                          |                                      | SHEET  |
|                          |                                      | 1 of 1 |
| PART NUMBER              | 221062C0600Z2                        | SCALE  |
| MATERIAL                 | GRADE 8                              | 0.980  |