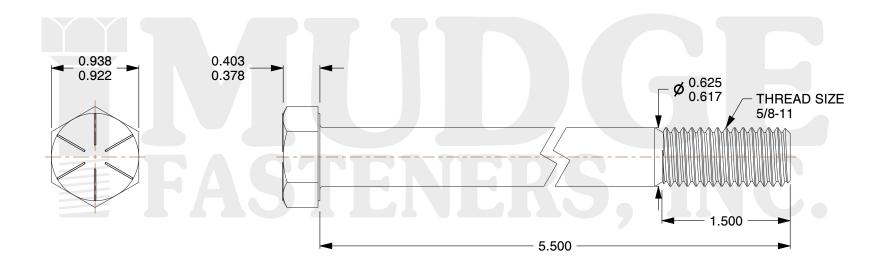

## Notes:

1. HEAD STYLE: HEX HEAD
2. SCREW TYPE: CAP SCREW
3. STANDARD: ANSI B18.2.1

4. MATERIAL: GRADE 8

5. FINISH: ZINC

@www.mudgefasteners.com

This file and any associated information and specifications are provided for reference and evaluation purposes only and are subject to change without notice. Mudge Fasteners makes no representations, warranties, or guarantees as to the appropriateness, accuracy, completeness, or suitability for any purpose of the file, information, or specification. You are solely responsible for the use of the file, information, and specifications.

|                          |                                   | UNIT   |
|--------------------------|-----------------------------------|--------|
| COMPONENT<br>DESCRIPTION | 5/8-11X5-1/2 HEX CAP GR.8<br>ZINC | INCH   |
|                          |                                   | SHEET  |
|                          |                                   | 1 of 1 |
| PART NUMBER              | 221062C0550ZC                     | SCALE  |
| MATERIAL                 | GRADE 8                           | 0.980  |