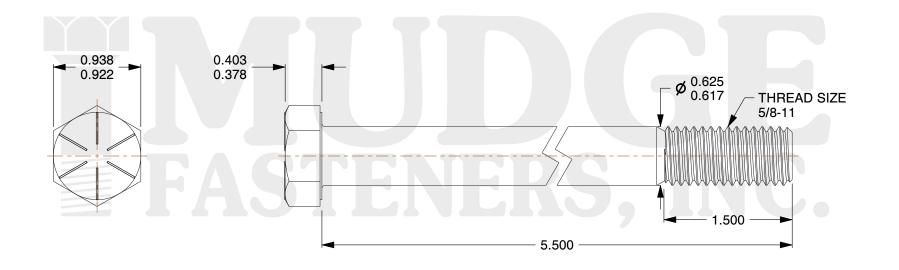

## Notes:

1. HEAD STYLE: HEX HEAD 2. SCREW TYPE: CAP SCREW 3. STANDARD: ANSI B18.2.1

4. MATERIAL: GRADE 85. FINISH: ZINC YELLOW

This file and any associated information and specifications are provided for reference and evaluation purposes only and are subject to change without notice. Mudge Fasteners makes no representations, warranties, or guarantees as to the appropriateness, accuracy, completeness, or suitability for any purpose of the file, information, or specification. You are solely responsible for the use of the file, information, and specifications.

|                          |                                          | UNIT   |
|--------------------------|------------------------------------------|--------|
| COMPONENT<br>DESCRIPTION | 5/8-11X5-1/2 HEX CAP GR.8<br>ZINC YELLOW | INCH   |
|                          |                                          | SHEET  |
|                          |                                          | 1 of 1 |
| PART NUMBER              | 221062C0550Z2                            | SCALE  |
| MATERIAL                 | GRADE 8                                  | 0.980  |