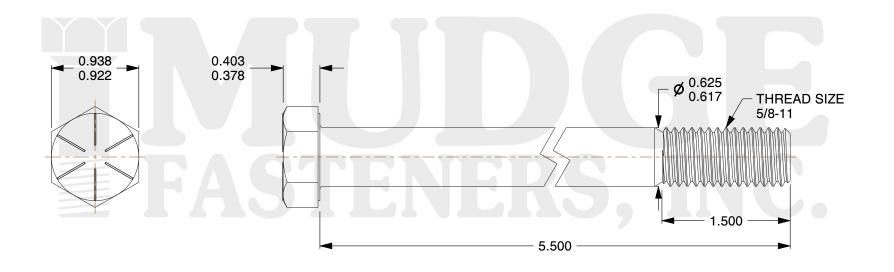

## Notes:

1. HEAD STYLE: HEX HEAD
2. SCREW TYPE: CAP SCREW
3. STANDARD: ANSI B18.2.1

4. MATERIAL: GRADE 8

5. FINISH: PLAIN

@ www.mudgefasteners.com

This file and any associated information and specifications are provided for reference and evaluation purposes only and are subject to change without notice. Mudge Fasteners makes no representations, warranties, or guarantees as to the appropriateness, accuracy, completeness, or suitability for any purpose of the file, information, or specification. You are solely responsible for the use of the file, information, and specifications.

|                          |                                    | UNIT   |
|--------------------------|------------------------------------|--------|
| COMPONENT<br>DESCRIPTION | 5/8-11X5-1/2 HEX CAP GR.8<br>PLAIN | INCH   |
|                          |                                    | SHEET  |
|                          |                                    | 1 of 1 |
| PART NUMBER              | 221062C0550PN                      | SCALE  |
| MATERIAL                 | GRADE 8                            | 0.980  |