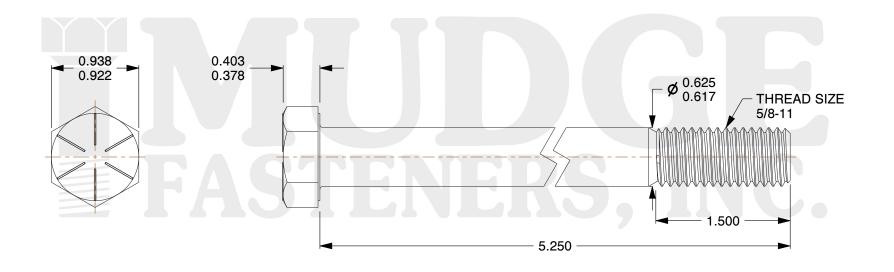

## Notes:

HEAD STYLE: HEX HEAD
 SCREW TYPE: CAP SCREW
 STANDARD: ANSI B18.2.1

4. MATERIAL: GRADE 8
5. FINISH: ZINC YELLOW

g www.mudgefasteners.com

This file and any associated information and specifications are provided for reference and evaluation purposes only and are subject to change without notice. Mudge Fasteners makes no representations, warranties, or guarantees as to the appropriateness, accuracy, completeness, or suitability for any purpose of the file, information, or specification. You are solely responsible for the use of the file, information, and specifications.

|                          |                                          | UNIT   |
|--------------------------|------------------------------------------|--------|
| COMPONENT<br>DESCRIPTION | 5/8-11X5-1/4 HEX CAP GR.8<br>ZINC YELLOW | INCH   |
|                          |                                          | SHEET  |
|                          |                                          | 1 of 1 |
| PART NUMBER              | 221062C0525Z2                            | SCALE  |
| MATERIAL                 | GRADE 8                                  | 0.980  |