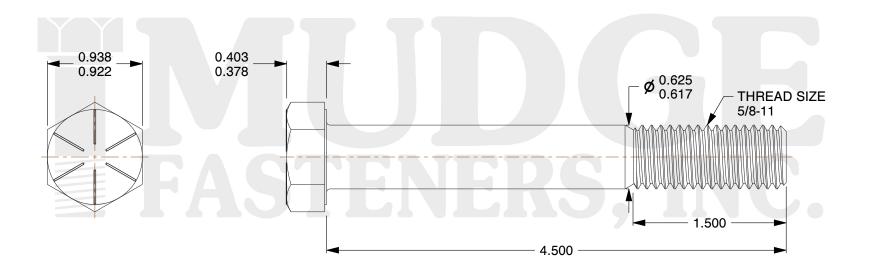

## Notes:

1. HEAD STYLE: HEX HEAD
2. SCREW TYPE: CAP SCREW
3. STANDARD: ANSI B18.2.1

4. MATERIAL: GRADE 8

5. FINISH: PLAIN

@www.mudgefasteners.com

This file and any associated information and specifications are provided for reference and evaluation purposes only and are subject to change without notice. Mudge Fasteners makes no representations, warranties, or guarantees as to the appropriateness, accuracy, completeness, or suitability for any purpose of the file, information, or specification. You are solely responsible for the use of the file, information, and specifications.

|                          |                                    | UNIT   |
|--------------------------|------------------------------------|--------|
| COMPONENT<br>DESCRIPTION | 5/8-11X4-1/2 HEX CAP GR.8<br>PLAIN | INCH   |
|                          |                                    | SHEET  |
|                          |                                    | 1 of 1 |
| PART NUMBER              | 221062C0450PN                      | SCALE  |
| MATERIAL                 | GRADE 8                            | 1.064  |