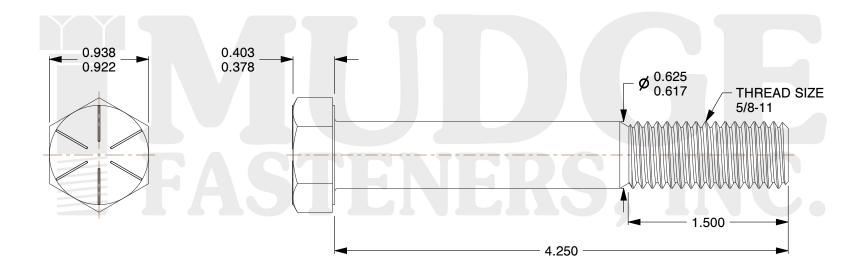

## Notes:

1. HEAD STYLE: HEX HEAD
2. SCREW TYPE: CAP SCREW
3. STANDARD: ANSI B18.2.1

4. MATERIAL: GRADE 85. FINISH: ZINC YELLOW

@ www.mudgefasteners.com

This file and any associated information and specifications are provided for reference and evaluation purposes only and are subject to change without notice. Mudge Fasteners makes no representations, warranties, or guarantees as to the appropriateness, accuracy, completeness, or suitability for any purpose of the file, information, or specification. You are solely responsible for the use of the file, information, and specifications.

|                          |                                          | UNIT   |
|--------------------------|------------------------------------------|--------|
| COMPONENT<br>DESCRIPTION | 5/8-11X4-1/4 HEX CAP GR.8<br>ZINC YELLOW | INCH   |
|                          |                                          | SHEET  |
|                          |                                          | 1 of 1 |
| PART NUMBER              | 221062C0425Z2                            | SCALE  |
| MATERIAL                 | GRADE 8                                  | 1.111  |