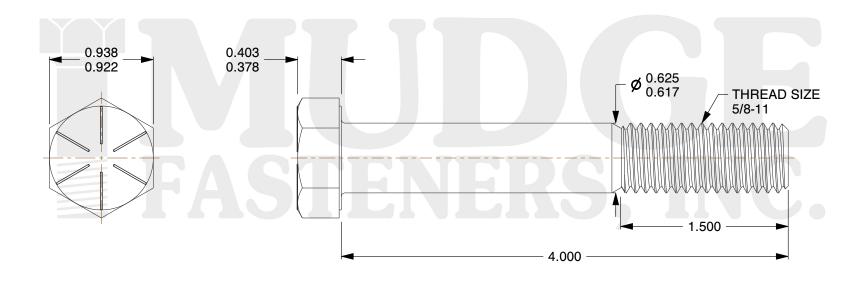

## Notes:

HEAD STYLE: HEX HEAD
 SCREW TYPE: CAP SCREW
 STANDARD: ANSI B18.2.1

4. MATERIAL: GRADE 8
5. FINISH: ZINC YELLOW

@www.mudgefasteners.com

This file and any associated information and specifications are provided for reference and evaluation purposes only and are subject to change without notice. Mudge Fasteners makes no representations, warranties, or guarantees as to the appropriateness, accuracy, completeness, or suitability for any purpose of the file, information, or specification. You are solely responsible for the use of the file, information, and specifications.

|                          |                                      | UNIT   |
|--------------------------|--------------------------------------|--------|
| COMPONENT<br>DESCRIPTION | 5/8-11X4 HEX CAP GR.8<br>ZINC YELLOW | INCH   |
|                          |                                      | SHEET  |
|                          |                                      | 1 of 1 |
| PART NUMBER              | 221062C0400Z2                        | SCALE  |
| MATERIAL                 | GRADE 8                              | 1.164  |