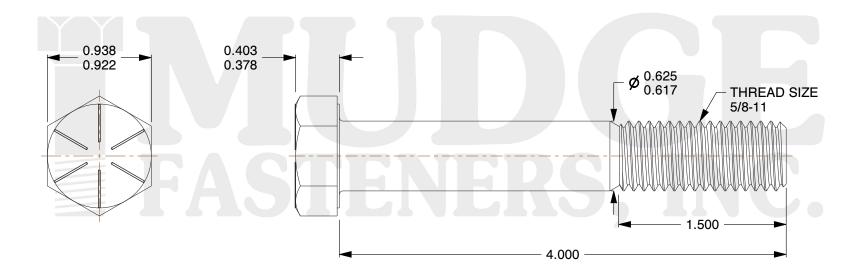

## Notes:

1. HEAD STYLE: HEX HEAD
2. SCREW TYPE: CAP SCREW
3. STANDARD: ANSI B18.2.1

4. MATERIAL: GRADE 8

5. FINISH: TRIVALENT BLACK ZINC

@www.mudgefasteners.com

This file and any associated information and specifications are provided for reference and evaluation purposes only and are subject to change without notice. Mudge Fasteners makes no representations, warranties, or guarantees as to the appropriateness, accuracy, completeness, or suitability for any purpose of the file, information, or specification. You are solely responsible for the use of the file, information, and specifications.

|                          |                                               | UNIT   |
|--------------------------|-----------------------------------------------|--------|
| COMPONENT<br>DESCRIPTION | 5/8-11X4 HEX CAP GR.8<br>TRIVALENT BLACK ZINC | INCH   |
|                          |                                               | SHEET  |
|                          |                                               | 1 of 1 |
| PART NUMBER              | 221062C0400TZ4                                | SCALE  |
| MATERIAL                 | GRADE 8                                       | 1.164  |