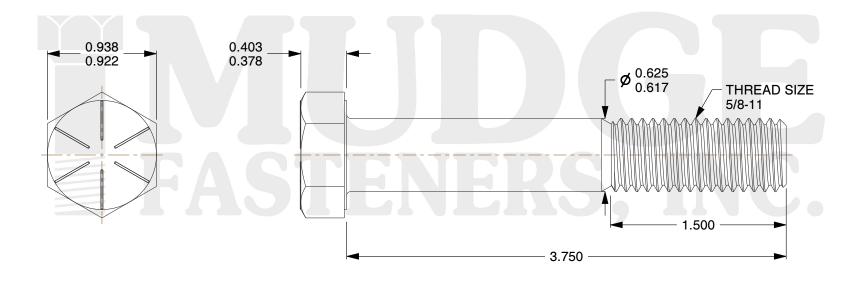

## Notes:

HEAD STYLE: HEX HEAD
SCREW TYPE: CAP SCREW
STANDARD: ANSI B18.2.1

4. MATERIAL: GRADE 85. FINISH: ZINC YELLOW

@ www.mudgefasteners.com

This file and any associated information and specifications are provided for reference and evaluation purposes only and are subject to change without notice. Mudge Fasteners makes no representations, warranties, or guarantees as to the appropriateness, accuracy, completeness, or suitability for any purpose of the file, information, or specification. You are solely responsible for the use of the file, information, and specifications.

|                          |                                          | UNIT   |
|--------------------------|------------------------------------------|--------|
| COMPONENT<br>DESCRIPTION | 5/8-11X3-3/4 HEX CAP GR.8<br>ZINC YELLOW | INCH   |
|                          |                                          | SHEET  |
|                          |                                          | 1 of 1 |
| PART NUMBER              | 221062C0375Z2                            | SCALE  |
| MATERIAL                 | GRADE 8                                  | 1.221  |