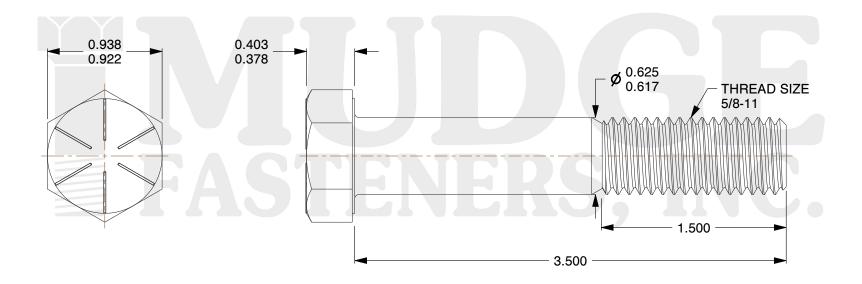

## Notes:

1. HEAD STYLE: HEX HEAD
2. SCREW TYPE: CAP SCREW
3. STANDARD: ANSI B18.2.1

4. MATERIAL: GRADE 8

5. FINISH: ZINC

@ www.mudgefasteners.com

This file and any associated information and specifications are provided for reference and evaluation purposes only and are subject to change without notice. Mudge Fasteners makes no representations, warranties, or guarantees as to the appropriateness, accuracy, completeness, or suitability for any purpose of the file, information, or specification. You are solely responsible for the use of the file, information, and specifications.

|                          |                                   | UNIT   |
|--------------------------|-----------------------------------|--------|
| COMPONENT<br>DESCRIPTION | 5/8-11X3-1/2 HEX CAP GR.8<br>ZINC | INCH   |
|                          |                                   | SHEET  |
|                          |                                   | 1 of 1 |
| PART NUMBER              | 221062C0350ZC                     | SCALE  |
| MATERIAL                 | GRADE 8                           | 1.284  |