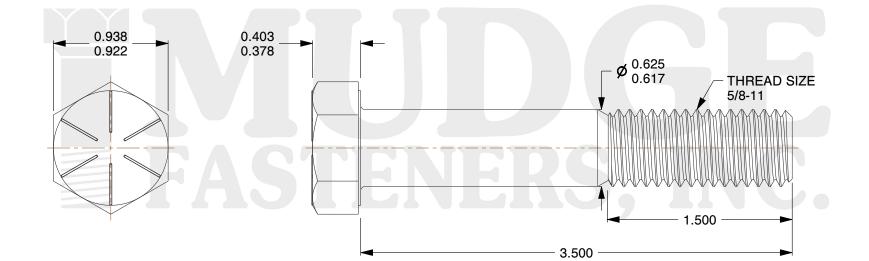

## Notes :

1. HEAD STYLE: HEX HEAD

2. SCREW TYPE: CAP SCREW

3. STANDARD: ANSI B18.2.1

- 4. MATERIAL: GRADE 8
- 5. FINISH: TRIVALENT BLACK ZINC

| FASTENERS, INC.          | This file and any associated information and specifications are<br>provided for reference and evaluation purposes only and are<br>subject to change without notice. Mudge Fasteners makes no<br>representations, warranties, or guarantees as to the<br>appropriateness, accuracy, completeness, or suitability for any<br>purpose of the file, information, or specification. You are<br>solely responsible for the use of the file, information, and<br>specifications. | This drawing is the property of<br>Mudge Fasteners. It contains<br>confidential proprietary<br>information that is Mudge<br>Fasteners property. Do not<br>disclose to or duplicate for<br>others except as authorized by<br>Mudge Fasteners. | COMPONENT<br>DESCRIPTION | 5/8-11X3-1/2 HEX CAP GR.8<br>TRIVALENT BLACK ZINC | UNIT<br>INCH<br>SHEET |
|--------------------------|---------------------------------------------------------------------------------------------------------------------------------------------------------------------------------------------------------------------------------------------------------------------------------------------------------------------------------------------------------------------------------------------------------------------------------------------------------------------------|----------------------------------------------------------------------------------------------------------------------------------------------------------------------------------------------------------------------------------------------|--------------------------|---------------------------------------------------|-----------------------|
|                          |                                                                                                                                                                                                                                                                                                                                                                                                                                                                           |                                                                                                                                                                                                                                              | PART NUMBER              | 221062C0350TZ4                                    | SCALE                 |
| & www.mudgefasteners.com |                                                                                                                                                                                                                                                                                                                                                                                                                                                                           |                                                                                                                                                                                                                                              | MATERIAL                 | GRADE 8                                           | 1.284                 |