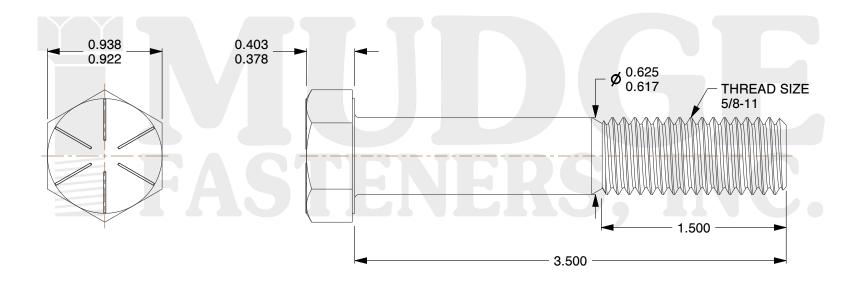

## Notes:

1. HEAD STYLE: HEX HEAD
2. SCREW TYPE: CAP SCREW
3. STANDARD: ANSI B18.2.1

4. MATERIAL: GRADE 8

5. FINISH: PLAIN

@ www.mudgefasteners.com

This file and any associated information and specifications are provided for reference and evaluation purposes only and are subject to change without notice. Mudge Fasteners makes no representations, warranties, or guarantees as to the appropriateness, accuracy, completeness, or suitability for any purpose of the file, information, or specification. You are solely responsible for the use of the file, information, and specifications.

|                          |                                    | UNIT   |
|--------------------------|------------------------------------|--------|
| COMPONENT<br>DESCRIPTION | 5/8-11X3-1/2 HEX CAP GR.8<br>PLAIN | INCH   |
|                          |                                    | SHEET  |
|                          |                                    | 1 of 1 |
| PART NUMBER              | 221062C0350PN                      | SCALE  |
| MATERIAL                 | GRADE 8                            | 1.284  |