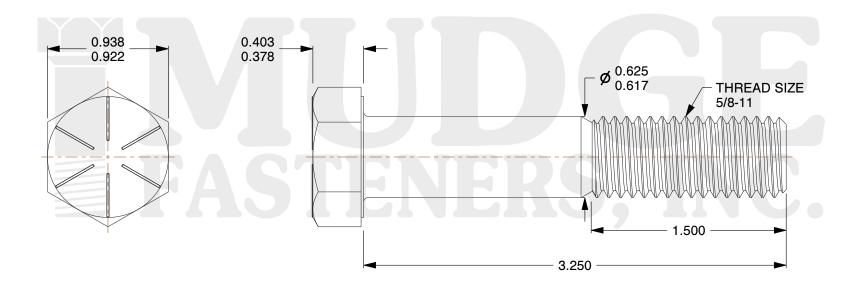

## Notes:

1. HEAD STYLE: HEX HEAD
2. SCREW TYPE: CAP SCREW
3. STANDARD: ANSI B18.2.1

4. MATERIAL: GRADE 8

5. FINISH: PLAIN

g www.mudgefasteners.com

This file and any associated information and specifications are provided for reference and evaluation purposes only and are subject to change without notice. Mudge Fasteners makes no representations, warranties, or guarantees as to the appropriateness, accuracy, completeness, or suitability for any purpose of the file, information, or specification. You are solely responsible for the use of the file, information, and specifications.

|                          |                                             | UNIT   |
|--------------------------|---------------------------------------------|--------|
| COMPONENT<br>DESCRIPTION | 5/8-11X3-1/4 HEX CAP GRADE 8 PLAIN<br>PLAIN | INCH   |
|                          |                                             | SHEET  |
|                          |                                             | 1 of 1 |
| PART NUMBER              | 221062C0325PN                               | SCALE  |
| MATERIAL                 | GRADE 8                                     | 1.354  |