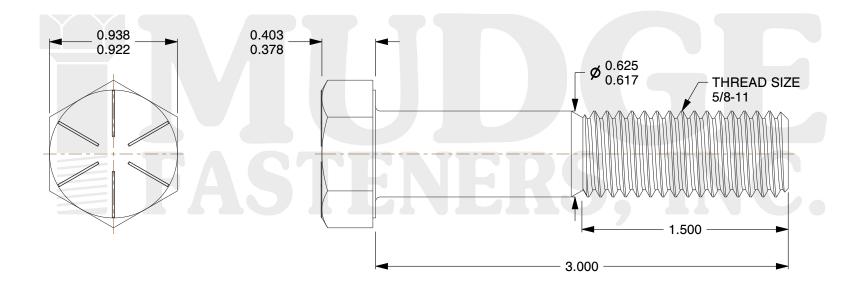

## Notes:

HEAD STYLE: HEX HEAD
 SCREW TYPE: CAP SCREW
 STANDARD: ANSI B18.2.1

4. MATERIAL: GRADE 8
5. FINISH: ZINC YELLOW

appropriateness, accuracy, completeness, or suitability for any purpose of the file, information, or specification. You are solely responsible for the use of the file, information, and specifications.

| COMPONENT<br>DESCRIPTION | 5/8-11X3 HEX CAP GR.8<br>ZINC YELLOW | UNIT   |
|--------------------------|--------------------------------------|--------|
|                          |                                      | INCH   |
|                          |                                      | SHEET  |
|                          |                                      | 1 of 1 |
| PART NUMBER              | 221062C0300Z2                        | SCALE  |
| MATERIAL                 | GRADE 8                              | 1.432  |