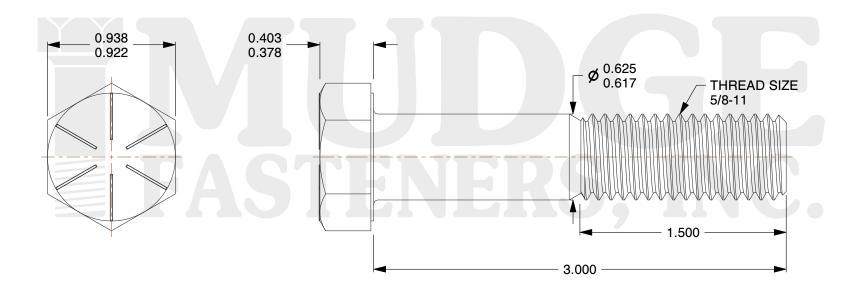

## Notes:

1. HEAD STYLE: HEX HEAD
2. SCREW TYPE: CAP SCREW
3. STANDARD: ANSI B18.2.1

4. MATERIAL: GRADE 8

5. FINISH: TRIVALENT BLACK ZINC

@ www.mudgefasteners.com

This file and any associated information and specifications are provided for reference and evaluation purposes only and are subject to change without notice. Mudge Fasteners makes no representations, warranties, or guarantees as to the appropriateness, accuracy, completeness, or suitability for any purpose of the file, information, or specification. You are solely responsible for the use of the file, information, and specifications.

| COMPONENT<br>DESCRIPTION | 5/8-11X3 HEX CAP GR.8<br>TRIVALENT BLACK ZINC | UNIT   |
|--------------------------|-----------------------------------------------|--------|
|                          |                                               | INCH   |
|                          |                                               | SHEET  |
|                          |                                               | 1 of 1 |
| PART NUMBER              | 221062C0300TZ4                                | SCALE  |
| MATERIAL                 | GRADE 8                                       | 1.432  |