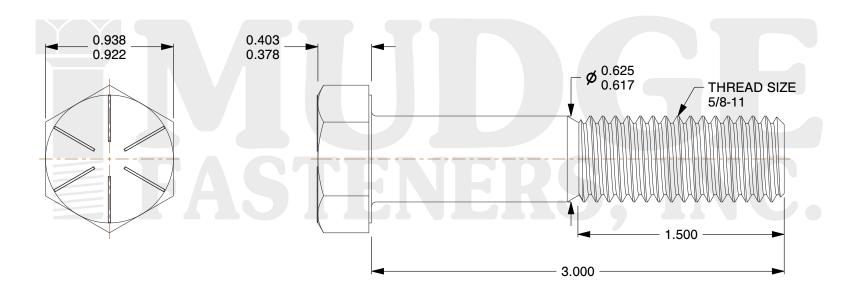

## Notes:

1. HEAD STYLE: HEX HEAD
2. SCREW TYPE: CAP SCREW
3. STANDARD: ANSI B18.2.1

4. MATERIAL: GRADE 8

5. FINISH: PLAIN

@ www.mudgefasteners.com

This file and any associated information and specifications are provided for reference and evaluation purposes only and are subject to change without notice. Mudge Fasteners makes no representations, warranties, or guarantees as to the appropriateness, accuracy, completeness, or suitability for any purpose of the file, information, or specification. You are solely responsible for the use of the file, information, and specifications.

|                          |                                | UNIT   |
|--------------------------|--------------------------------|--------|
| COMPONENT<br>DESCRIPTION | 5/8-11X3 HEX CAP GR.8<br>PLAIN | INCH   |
|                          |                                | SHEET  |
|                          |                                | 1 of 1 |
| PART NUMBER              | 221062C0300PN                  | SCALE  |
| MATERIAL                 | GRADE 8                        | 1.432  |