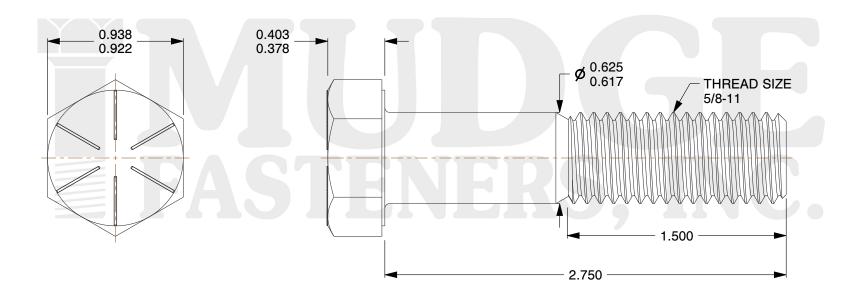

## Notes:

1. HEAD STYLE: HEX HEAD
2. SCREW TYPE: CAP SCREW
3. STANDARD: ANSI B18.2.1

4. MATERIAL: GRADE 8

5. FINISH: PLAIN

@ www.mudgefasteners.com

This file and any associated information and specifications are provided for reference and evaluation purposes only and are subject to change without notice. Mudge Fasteners makes no representations, warranties, or guarantees as to the appropriateness, accuracy, completeness, or suitability for any purpose of the file, information, or specification. You are solely responsible for the use of the file, information, and specifications.

|                          |                                    | UNIT   |
|--------------------------|------------------------------------|--------|
| COMPONENT<br>DESCRIPTION | 5/8-11X2-3/4 HEX CAP GR.8<br>PLAIN | INCH   |
|                          |                                    | SHEET  |
|                          |                                    | 1 of 1 |
| PART NUMBER              | 221062C0275PN                      | SCALE  |
| MATERIAL                 | GRADE 8                            | 1.520  |