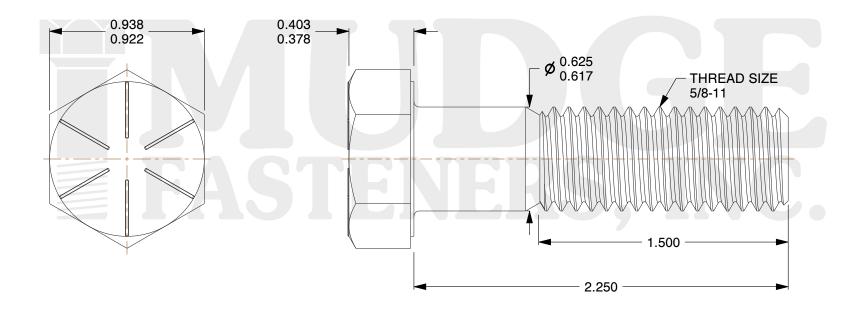

## Notes:

HEAD STYLE: HEX HEAD
SCREW TYPE: CAP SCREW
STANDARD: ANSI B18.2.1
MATERIAL: GRADE 8

5. FINISH: ZINC YELLOW

@ www.mudgefasteners.com

This file and any associated information and specifications are provided for reference and evaluation purposes only and are subject to change without notice. Mudge Fasteners makes no representations, warranties, or guarantees as to the appropriateness, accuracy, completeness, or suitability for any purpose of the file, information, or specification. You are solely responsible for the use of the file, information, and specifications.

| COMPONENT<br>DESCRIPTION | 5/8-11X2-1/4 HEX CAP GR.8<br>ZINC YELLOW | UNIT   |
|--------------------------|------------------------------------------|--------|
|                          |                                          | INCH   |
|                          |                                          | SHEET  |
|                          |                                          | 1 of 1 |
| PART NUMBER              | 221062C0225Z2                            | SCALE  |
| MATERIAL                 | GRADE 8                                  | 1.733  |