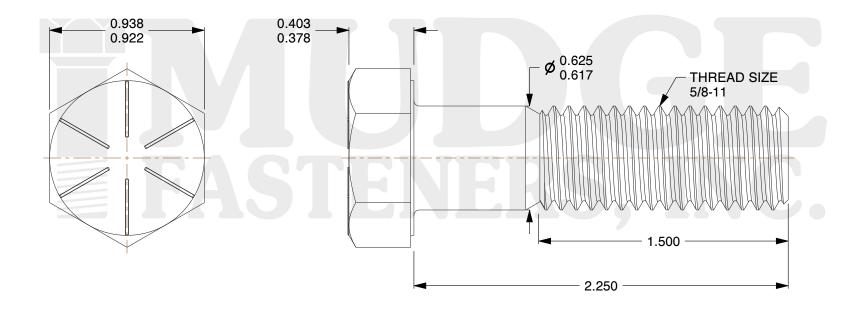

## Notes:

1. HEAD STYLE: HEX HEAD
2. SCREW TYPE: CAP SCREW
3. STANDARD: ANSI B18.2.1

4. MATERIAL: GRADE 8

5. FINISH: TRIVALENT BLACK ZINC

@ www.mudgefasteners.com

This file and any associated information and specifications are provided for reference and evaluation purposes only and are subject to change without notice. Mudge Fasteners makes no representations, warranties, or guarantees as to the appropriateness, accuracy, completeness, or suitability for any purpose of the file, information, or specification. You are solely responsible for the use of the file, information, and specifications.

|                          |                                                   | UNIT   |
|--------------------------|---------------------------------------------------|--------|
| COMPONENT<br>DESCRIPTION | 5/8-11X2-1/4 HEX CAP GR.8<br>TRIVALENT BLACK ZINC | INCH   |
|                          |                                                   | SHEET  |
|                          |                                                   | 1 of 1 |
| PART NUMBER              | 221062C0225TZ4                                    | SCALE  |
| MATERIAL                 | GRADE 8                                           | 1.733  |