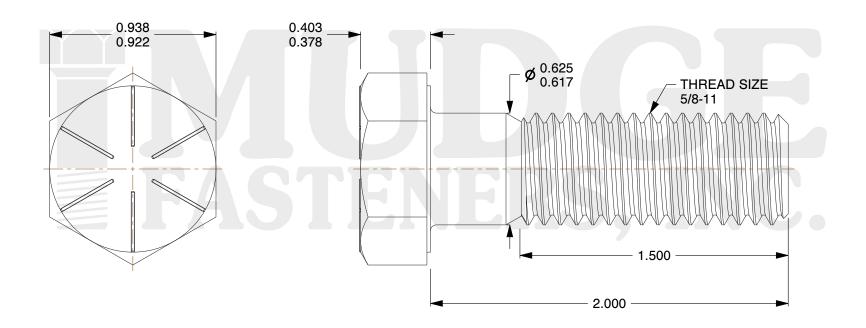

## Notes:

1. HEAD STYLE: HEX HEAD 2. SCREW TYPE: CAP SCREW 3. STANDARD: ANSI B18.2.1

4. MATERIAL: GRADE 8

5. FINISH: ZINC

@www.mudgefasteners.com

This file and any associated information and specifications are provided for reference and evaluation purposes only and are subject to change without notice. Mudge Fasteners makes no representations, warranties, or guarantees as to the appropriateness, accuracy, completeness, or suitability for any purpose of the file, information, or specification. You are solely responsible for the use of the file, information, and specifications.

|                          |                               | UNIT   |
|--------------------------|-------------------------------|--------|
| COMPONENT<br>DESCRIPTION | 5/8-11X2 HEX CAP GR.8<br>ZINC | INCH   |
|                          |                               | SHEET  |
|                          |                               | 1 of 1 |
| PART NUMBER              | 221062C0200ZC                 | SCALE  |
| MATERIAL                 | GRADE 8                       | 1.863  |