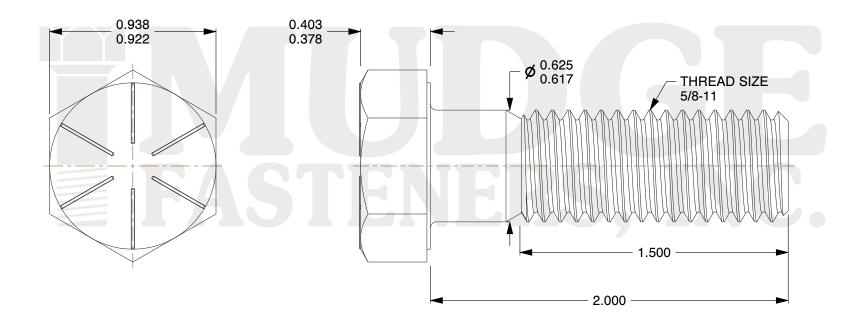

## Notes:

HEAD STYLE: HEX HEAD
SCREW TYPE: CAP SCREW
STANDARD: ANSI B18.2.1
MATERIAL: GRADE 8

5. FINISH: ZINC YELLOW

| MUDGE          |   |
|----------------|---|
| FASTENERS, INC | • |

@ www.mudgefasteners.com

|             | 5/8-11X2 HEX CAP GR.8<br>ZINC YELLOW | UNIT   |
|-------------|--------------------------------------|--------|
| COMPONENT   |                                      | INCH   |
| DESCRIPTION |                                      | SHEET  |
|             |                                      | 1 of 1 |
| PART NUMBER | 221062C0200Z2                        | SCALE  |
| MATERIAL    | GRADE 8                              | 1.863  |