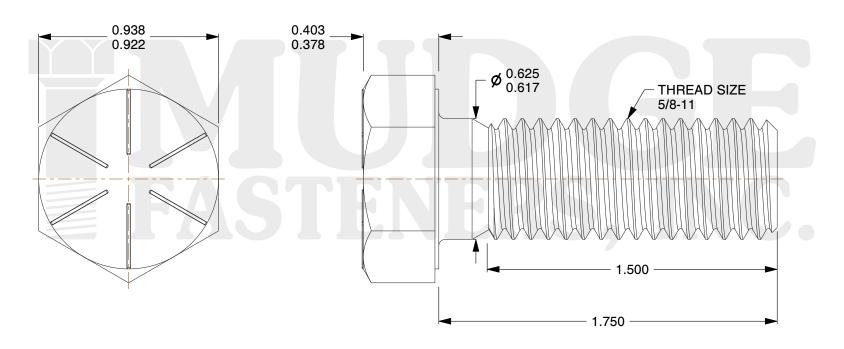

## Notes:

1. HEAD STYLE: HEX HEAD
2. SCREW TYPE: CAP SCREW
3. STANDARD: ANSI B18.2.1

4. MATERIAL: GRADE 8

5. FINISH: TRIVALENT BLACK ZINC

@www.mudgefasteners.com

This file and any associated information and specifications are provided for reference and evaluation purposes only and are subject to change without notice. Mudge Fasteners makes no representations, warranties, or guarantees as to the appropriateness, accuracy, completeness, or suitability for any purpose of the file, information, or specification. You are solely responsible for the use of the file, information, and specifications.

| COMPONENT<br>DESCRIPTION | 5/8-11X1-3/4 HEX CAP GR.8<br>TRIVALENT BLACK ZINC | UNIT   |
|--------------------------|---------------------------------------------------|--------|
|                          |                                                   | INCH   |
|                          |                                                   | SHEET  |
|                          |                                                   | 1 of 1 |
| PART NUMBER              | 221062C0175TZ4                                    | SCALE  |
| MATERIAL                 | GRADE 8                                           | 2.014  |