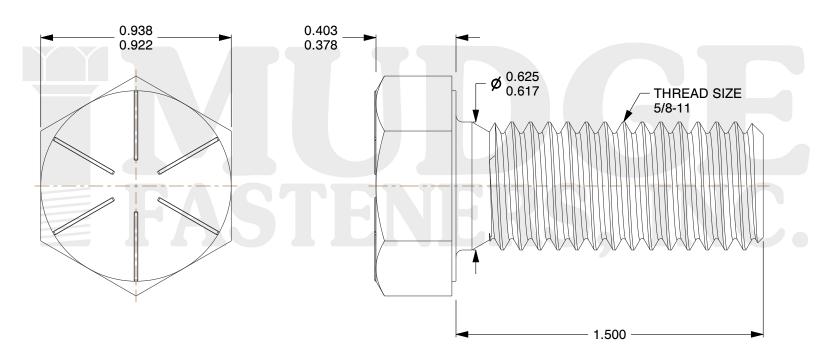

## Notes:

HEAD STYLE: HEX HEAD
 SCREW TYPE: CAP SCREW
 STANDARD: ANSI B18.2.1

4. MATERIAL: GRADE 8
5. FINISH: ZINC YELLOW

@www.mudgefasteners.com

This file and any associated information and specifications are provided for reference and evaluation purposes only and are subject to change without notice. Mudge Fasteners makes no representations, warranties, or guarantees as to the appropriateness, accuracy, completeness, or suitability for any purpose of the file, information, or specification. You are solely responsible for the use of the file, information, and specifications.

|                          |                                          | UNIT   |
|--------------------------|------------------------------------------|--------|
| COMPONENT<br>DESCRIPTION | 5/8-11X1-1/2 HEX CAP GR.8<br>ZINC YELLOW | INCH   |
|                          |                                          | SHEET  |
|                          |                                          | 1 of 1 |
| PART NUMBER              | 221062C0150Z2                            | SCALE  |
| MATERIAL                 | GRADE 8                                  | 2.133  |