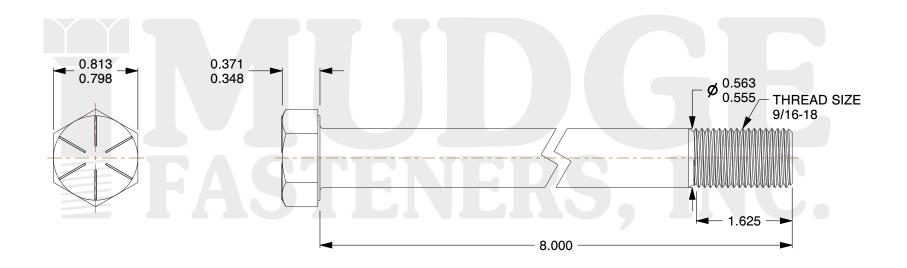

## Notes:

1. HEAD STYLE: HEX HEAD 2. SCREW TYPE: CAP SCREW

3. STANDARD: ANSI B18.2.1 4. MATERIAL: GRADE 8

5. FINISH: PLAIN

@ www.mudgefasteners.com

This file and any associated information and specifications are provided for reference and evaluation purposes only and are subject to change without notice. Mudge Fasteners makes no representations, warranties, or guarantees as to the appropriateness, accuracy, completeness, or suitability for any purpose of the file, information, or specification. You are solely responsible for the use of the file, information, and specifications.

|                          |                                          | UNIT   |
|--------------------------|------------------------------------------|--------|
| COMPONENT<br>DESCRIPTION | 9/16-18X8 HEX CAP SCREW GRADE 8<br>PLAIN | INCH   |
|                          |                                          | SHEET  |
|                          |                                          | 1 of 1 |
| PART NUMBER              | 221056F0800PN                            | SCALE  |
| MATERIAL                 | GRADE 8                                  | 1.093  |