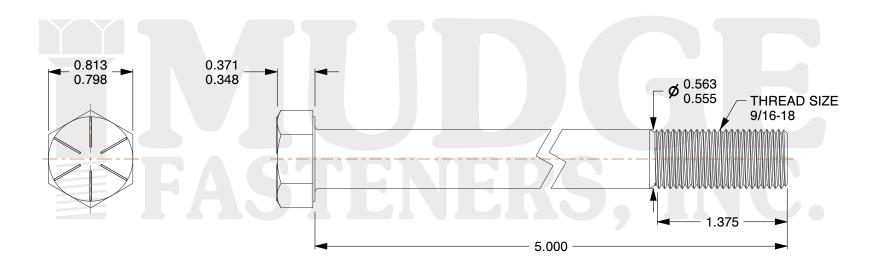

## Notes:

1. HEAD STYLE: HEX HEAD 2. SCREW TYPE: CAP SCREW 3. STANDARD: ANSI B18.2.1

4. MATERIAL: GRADE 85. FINISH: ZINC YELLOW

g www.mudgefasteners.com

This file and any associated information and specifications are provided for reference and evaluation purposes only and are subject to change without notice. Mudge Fasteners makes no representations, warranties, or guarantees as to the appropriateness, accuracy, completeness, or suitability for any purpose of the file, information, or specification. You are solely responsible for the use of the file, information, and specifications.

|                          |                                     | UNIT   |
|--------------------------|-------------------------------------|--------|
| COMPONENT<br>DESCRIPTION | 9/16-18X5 HEX CAP GR.8<br>ZC YELLOW | INCH   |
|                          |                                     | SHEET  |
|                          |                                     | 1 of 1 |
| PART NUMBER              | 221056F0500Z2                       | SCALE  |
| MATERIAL                 | GRADE 8                             | 1.093  |