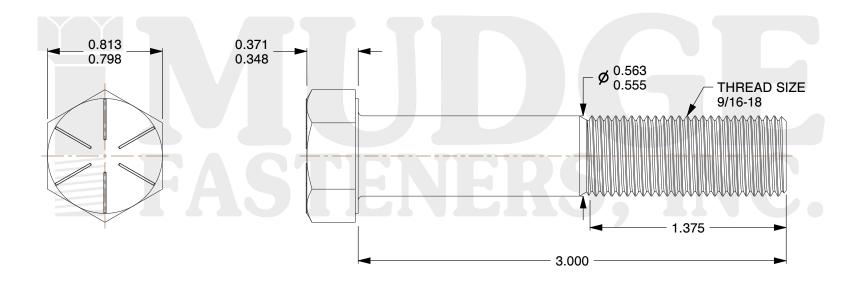

## Notes:

HEAD STYLE: HEX HEAD
SCREW TYPE: CAP SCREW
STANDARD: ANSI B18.2.1
MATERIAL: GRADE 8

5. FINISH: ZINC YELLOW

@ www.mudgefasteners.com

This file and any associated information and specifications are provided for reference and evaluation purposes only and are subject to change without notice. Mudge Fasteners makes no representations, warranties, or guarantees as to the appropriateness, accuracy, completeness, or suitability for any purpose of the file, information, or specification. You are solely responsible for the use of the file, information, and specifications.

|                          |                                     | UNIT   |
|--------------------------|-------------------------------------|--------|
| COMPONENT<br>DESCRIPTION | 9/16-18X3 HEX CAP GR.8<br>ZC YELLOW | INCH   |
|                          |                                     | SHEET  |
|                          |                                     | 1 of 1 |
| PART NUMBER              | 221056F0300Z2                       | SCALE  |
| MATERIAL                 | GRADE 8                             | 1.486  |