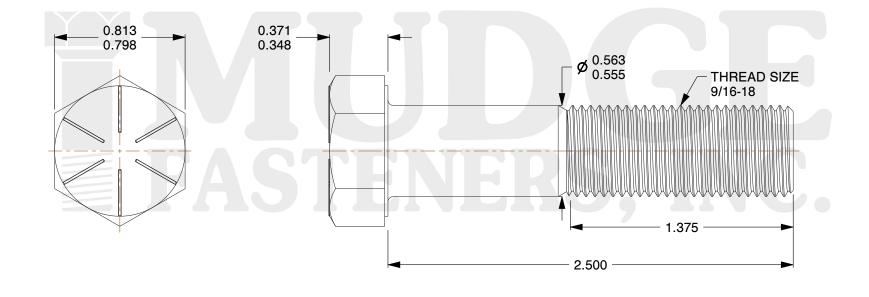

1. HEAD STYLE: HEX HEAD

2. SCREW TYPE: CAP SCREW

- 3. STANDARD: ANSI B18.2.1
- 4. MATERIAL: GRADE 8
- 5. FINISH: ZINC YELLOW

| FASTENERS, INC.          | This file and any associated information and specifications are<br>provided for reference and evaluation purposes only and are<br>subject to change without notice. Mudge Fasteners makes no<br>representations, warranties, or guarantees as to the<br>appropriateness, accuracy, completeness, or suitability for any<br>purpose of the file, information, or specification. You are<br>solely responsible for the use of the file, information, and<br>specifications. | This drawing is the property of<br>Mudge Fasteners. It contains<br>confidential proprietary<br>information that is Mudge<br>Fasteners property. Do not<br>disclose to or duplicate for<br>others except as authorized by<br>Mudge Fasteners. | COMPONENT<br>DESCRIPTION | 9/16-18X2-1/2 HEX CAP GR.8<br>ZC YELLOW | UNIT   |
|--------------------------|---------------------------------------------------------------------------------------------------------------------------------------------------------------------------------------------------------------------------------------------------------------------------------------------------------------------------------------------------------------------------------------------------------------------------------------------------------------------------|----------------------------------------------------------------------------------------------------------------------------------------------------------------------------------------------------------------------------------------------|--------------------------|-----------------------------------------|--------|
|                          |                                                                                                                                                                                                                                                                                                                                                                                                                                                                           |                                                                                                                                                                                                                                              |                          |                                         | INCH   |
|                          |                                                                                                                                                                                                                                                                                                                                                                                                                                                                           |                                                                                                                                                                                                                                              |                          |                                         | SHEET  |
|                          |                                                                                                                                                                                                                                                                                                                                                                                                                                                                           |                                                                                                                                                                                                                                              |                          |                                         | 1 of 1 |
|                          |                                                                                                                                                                                                                                                                                                                                                                                                                                                                           |                                                                                                                                                                                                                                              | PART NUMBER              | 221056F0250Z2                           | SCALE  |
| & www.mudgefasteners.com |                                                                                                                                                                                                                                                                                                                                                                                                                                                                           |                                                                                                                                                                                                                                              | MATERIAL                 | GRADE 8                                 | 1.689  |