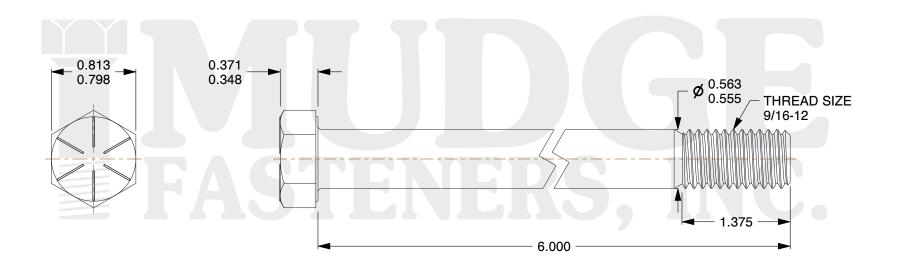

## Notes:

1. HEAD STYLE: HEX HEAD
2. SCREW TYPE: CAP SCREW
3. STANDARD: ANSI B18.2.1

4. MATERIAL: GRADE 8
5. FINISH: ZINC YELLOW

@www.mudgefasteners.com

This file and any associated information and specifications are provided for reference and evaluation purposes only and are subject to change without notice. Mudge Fasteners makes no representations, warranties, or guarantees as to the appropriateness, accuracy, completeness, or suitability for any purpose of the file, information, or specification. You are solely responsible for the use of the file, information, and specifications.

|                          |                                           | UNIT   |
|--------------------------|-------------------------------------------|--------|
| COMPONENT<br>DESCRIPTION | 9/16-12X6 HEX CAP SCREW GR.8<br>YELL ZINC | INCH   |
|                          |                                           | SHEET  |
|                          |                                           | 1 of 1 |
| PART NUMBER              | 221056C0600Z2                             | SCALE  |
| MATERIAL                 | GRADE 8                                   | 1.093  |