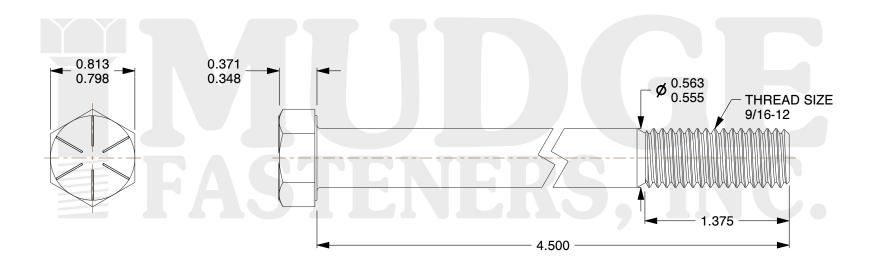

## Notes:

1. HEAD STYLE: HEX HEAD
2. SCREW TYPE: CAP SCREW
3. STANDARD: ANSI B18.2.1

4. MATERIAL: GRADE 8

5. FINISH: ZINC

@ www.mudgefasteners.com

This file and any associated information and specifications are provided for reference and evaluation purposes only and are subject to change without notice. Mudge Fasteners makes no representations, warranties, or guarantees as to the appropriateness, accuracy, completeness, or suitability for any purpose of the file, information, or specification. You are solely responsible for the use of the file, information, and specifications.

|                          |                                    | UNIT   |
|--------------------------|------------------------------------|--------|
| COMPONENT<br>DESCRIPTION | 9/16-12X4-1/2 HEX CAP GR.8<br>ZINC | INCH   |
|                          |                                    | SHEET  |
|                          |                                    | 1 of 1 |
| PART NUMBER              | 221056C0450ZC                      | SCALE  |
| MATERIAL                 | GRADE 8                            | 1.093  |