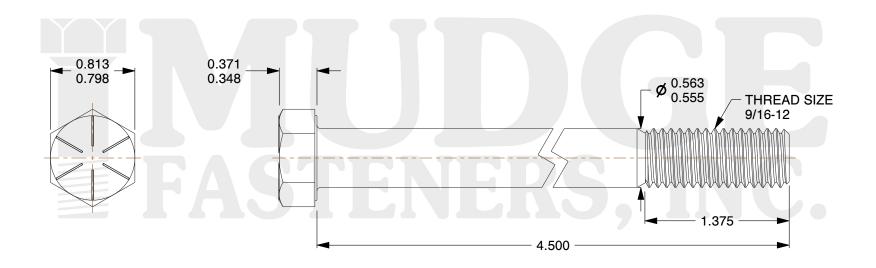

## Notes:

HEAD STYLE: HEX HEAD
 SCREW TYPE: CAP SCREW
 STANDARD: ANSI B18.2.1

4. MATERIAL: GRADE 8
5. FINISH: ZINC YELLOW

@ www.mudgefasteners.com

This file and any associated information and specifications are provided for reference and evaluation purposes only and are subject to change without notice. Mudge Fasteners makes no representations, warranties, or guarantees as to the appropriateness, accuracy, completeness, or suitability for any purpose of the file, information, or specification. You are solely responsible for the use of the file, information, and specifications.

|                          |                                           | UNIT   |
|--------------------------|-------------------------------------------|--------|
| COMPONENT<br>DESCRIPTION | 9/16-12X4-1/2 HEX CAP GR.8<br>ZINC YELLOW | INCH   |
|                          |                                           | SHEET  |
|                          |                                           | 1 of 1 |
| PART NUMBER              | 221056C0450Z2                             | SCALE  |
| MATERIAL                 | GRADE 8                                   | 1.093  |