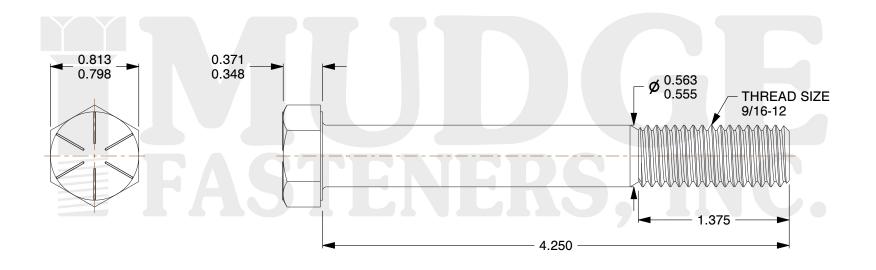

## Notes:

1. HEAD STYLE: HEX HEAD 2. SCREW TYPE: CAP SCREW 3. STANDARD: ANSI B18.2.1

4. MATERIAL: GRADE 85. FINISH: ZINC YELLOW

@ www.mudgefasteners.com

This file and any associated information and specifications are provided for reference and evaluation purposes only and are subject to change without notice. Mudge Fasteners makes no representations, warranties, or guarantees as to the appropriateness, accuracy, completeness, or suitability for any purpose of the file, information, or specification. You are solely responsible for the use of the file, information, and specifications.

|                          |                                           | UNIT   |
|--------------------------|-------------------------------------------|--------|
| COMPONENT<br>DESCRIPTION | 9/16-12X4-1/4 HEX CAP GR.8<br>ZINC YELLOW | INCH   |
|                          |                                           | SHEET  |
|                          |                                           | 1 of 1 |
| PART NUMBER              | 221056C0425Z2                             | SCALE  |
| MATERIAL                 | GRADE 8                                   | 1.144  |