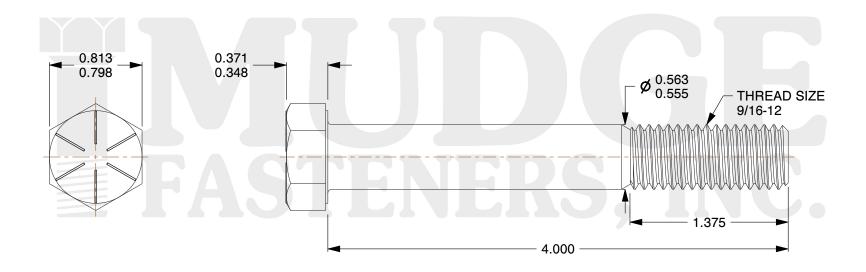

## Notes:

1. HEAD STYLE: HEX HEAD
2. SCREW TYPE: CAP SCREW
3. STANDARD: ANSI B18.2.1

4. MATERIAL: GRADE 8

5. FINISH: ZINC

@ www.mudgefasteners.com

This file and any associated information and specifications are provided for reference and evaluation purposes only and are subject to change without notice. Mudge Fasteners makes no representations, warranties, or guarantees as to the appropriateness, accuracy, completeness, or suitability for any purpose of the file, information, or specification. You are solely responsible for the use of the file, information, and specifications.

|                          |                                | UNIT   |
|--------------------------|--------------------------------|--------|
| COMPONENT<br>DESCRIPTION | 9/16-12X4 HEX CAP GR.8<br>ZINC | INCH   |
|                          |                                | SHEET  |
|                          |                                | 1 of 1 |
| PART NUMBER              | 221056C0400ZC                  | SCALE  |
| MATERIAL                 | GRADE 8                        | 1.199  |