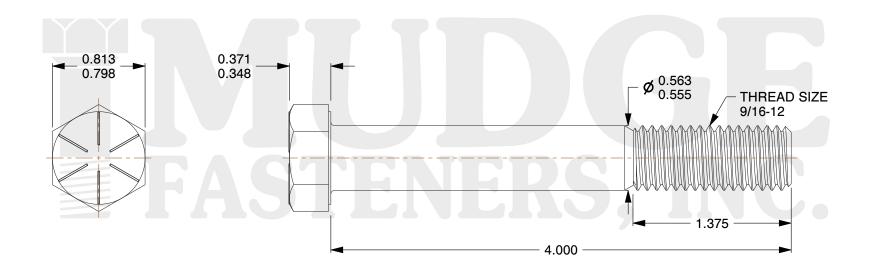

## Notes:

1. HEAD STYLE: HEX HEAD
2. SCREW TYPE: CAP SCREW
3. STANDARD: ANSI B18.2.1

4. MATERIAL: GRADE 8

5. FINISH: PLAIN

@www.mudgefasteners.com

This file and any associated information and specifications are provided for reference and evaluation purposes only and are subject to change without notice. Mudge Fasteners makes no representations, warranties, or guarantees as to the appropriateness, accuracy, completeness, or suitability for any purpose of the file, information, or specification. You are solely responsible for the use of the file, information, and specifications.

|                          |                                 | UNIT   |
|--------------------------|---------------------------------|--------|
| COMPONENT<br>DESCRIPTION | 9/16-12X4 HEX CAP GR.8<br>PLAIN | INCH   |
|                          |                                 | SHEET  |
|                          |                                 | 1 of 1 |
| PART NUMBER              | 221056C0400PN                   | SCALE  |
| MATERIAL                 | GRADE 8                         | 1.199  |