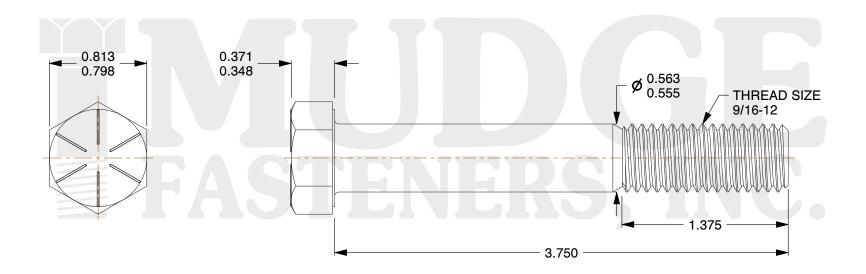

## Notes:

1. HEAD STYLE: HEX HEAD
2. SCREW TYPE: CAP SCREW
3. STANDARD: ANSI B18.2.1

4. MATERIAL: GRADE 8

5. FINISH: PLAIN

@www.mudgefasteners.com

This file and any associated information and specifications are provided for reference and evaluation purposes only and are subject to change without notice. Mudge Fasteners makes no representations, warranties, or guarantees as to the appropriateness, accuracy, completeness, or suitability for any purpose of the file, information, or specification. You are solely responsible for the use of the file, information, and specifications.

|                          |                                     | UNIT   |
|--------------------------|-------------------------------------|--------|
| COMPONENT<br>DESCRIPTION | 9/16-12X3-3/4 HEX CAP GR.8<br>PLAIN | INCH   |
|                          |                                     | SHEET  |
|                          |                                     | 1 of 1 |
| PART NUMBER              | 221056C0375PN                       | SCALE  |
| MATERIAL                 | GRADE 8                             | 1.260  |