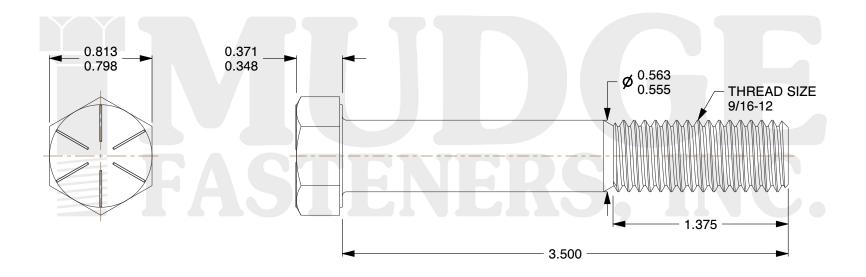

## Notes:

HEAD STYLE: HEX HEAD
SCREW TYPE: CAP SCREW
STANDARD: ANSI B18.2.1

4. MATERIAL: GRADE 85. FINISH: ZINC YELLOW

@www.mudgefasteners.com

This file and any associated information and specifications are provided for reference and evaluation purposes only and are subject to change without notice. Mudge Fasteners makes no representations, warranties, or guarantees as to the appropriateness, accuracy, completeness, or suitability for any purpose of the file, information, or specification. You are solely responsible for the use of the file, information, and specifications.

|                          |                                           | UNIT   |
|--------------------------|-------------------------------------------|--------|
| COMPONENT<br>DESCRIPTION | 9/16-12X3-1/2 HEX CAP GR.8<br>ZINC YELLOW | INCH   |
|                          |                                           | SHEET  |
|                          |                                           | 1 of 1 |
| PART NUMBER              | 221056C0350Z2                             | SCALE  |
| MATERIAL                 | GRADE 8                                   | 1.327  |